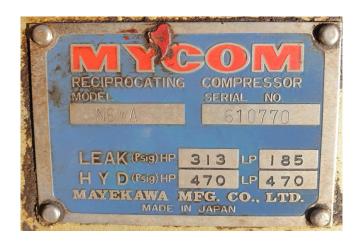

#### **Used Mycom N6WA**

Used Mycom N6WA reciprocating compressor on NH3 / Freon build by Mayekawa. Complete with a Western Electric - electromotor - 50 Hz - 45 kW - 1477 RPM and pressure and safety switches/gauges.