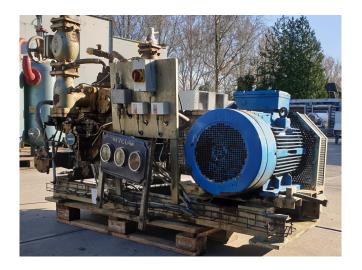

#### **Used Mycom N6WA**

Used Mycom N6WA reciprocating compressor on NH3 / Freon build by Mayekawa. Complete with a Western Electric - electromotor - 50 Hz - 45 kW - 1477 RPM and pressure and safety switches/gauges.

### **Specifications**

| Brand                    | Mycom             |
|--------------------------|-------------------|
| Туре                     | N6WA              |
| Refrigerant              | NH 3 / Freon      |
| kW at +10°C/+40°C        | 330,0             |
| kW at 0°C/+40°C          | 221,9             |
| kW at -5ºC/+40ºC         | 178,3             |
| kW at -10°C/+40°C        | 140,8             |
| kW at -20°C/+40°C        | 82,0              |
| On steel base frame      | ✓                 |
| Pressure safety switches | /                 |
| Hp/Lp/Op                 |                   |
| Pressure gauges          | ✓                 |
| Hp/Lp/Op                 |                   |
| Sight Glass              | ✓                 |
| Sizes                    | 2150x1150x1330 mm |
|                          | (LxWxH)           |
| Stock                    | 1                 |