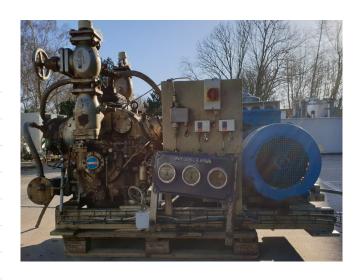

#### **Used Mycom N6WA**

Used Mycom N6WA reciprocating compressor on NH3 / Freon build by Mayekawa. Complete with a Western Electric - electromotor - 50 Hz - 45 kW - 1477 RPM and pressure and safety switches/gauges.

### **Specifications**

| Brand                    | Mycom             |
|--------------------------|-------------------|
| Туре                     | N6WA              |
| Refrigerant              | NH 3 / Freon      |
| kW at +10°C/+40°C        | 330,0             |
| kW at 0°C/+40°C          | 221,9             |
| kW at -5ºC/+40ºC         | 178,3             |
| kW at -10°C/+40°C        | 140,8             |
| kW at -20°C/+40°C        | 82,0              |
| On steel base frame      | ✓                 |
| Pressure safety switches | /                 |
| Hp/Lp/Op                 |                   |
| Pressure gauges          | ✓                 |
| Hp/Lp/Op                 |                   |
| Sight Glass              | ✓                 |
| Sizes                    | 2150x1150x1330 mm |
|                          | (LxWxH)           |
| Stock                    | 1                 |