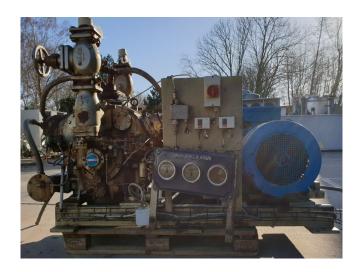

#### **Used Mycom N6WA**

Used Mycom N6WA reciprocating compressor on NH3 / Freon build by Mayekawa. Complete with a Western Electric - electromotor - 50 Hz - 45 kW - 1477 RPM and pressure and safety switches/gauges.

### **Specifications**

| Brand                    | Mycom             |
|--------------------------|-------------------|
| Туре                     | N6WA              |
| Refrigerant              | NH 3 / Freon      |
| kW at +10°C/+40°C        | 330,0             |
| kW at 0°C/+40°C          | 221,9             |
| kW at -5ºC/+40ºC         | 178,3             |
| kW at -10°C/+40°C        | 140,8             |
| kW at -20°C/+40°C        | 82,0              |
| On steel base frame      | ✓                 |
| Pressure safety switches | /                 |
| Hp/Lp/Op                 |                   |
| Pressure gauges          | ✓                 |
| Hp/Lp/Op                 |                   |
| Sight Glass              | ✓                 |
| Sizes                    | 2150x1150x1330 mm |
|                          | (LxWxH)           |
| Stock                    | 1                 |