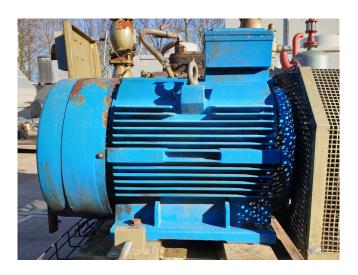

#### **Used Mycom N6WA**

Used Mycom N6WA reciprocating compressor on NH3 / Freon build by Mayekawa. Complete with a Western Electric - electromotor - 50 Hz - 45 kW - 1477 RPM and pressure and safety switches/gauges.