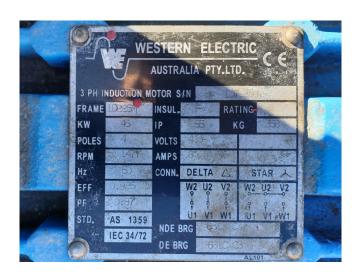

#### **Used Mycom N6WA**

Used Mycom N6WA reciprocating compressor on NH3 / Freon build by Mayekawa. Complete with a Western Electric - electromotor - 50 Hz - 45 kW - 1477 RPM and pressure and safety switches/gauges.