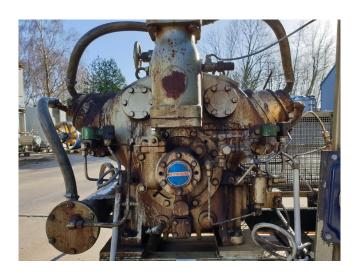

#### **Used Mycom N6WA**

Used Mycom N6WA reciprocating compressor on NH3 / Freon build by Mayekawa. Complete with a Western Electric - electromotor - 50 Hz - 45 kW - 1477 RPM and pressure and safety switches/gauges.