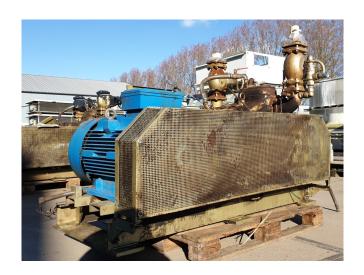

#### **Used Mycom N6WA**

Used Mycom N6WA reciprocating compressor on NH3 / Freon build by Mayekawa. Complete with a Western Electric - electromotor - 50 Hz - 45 kW - 1477 RPM and pressure and safety switches/gauges.

### **Specifications**

| Brand                    | Mycom             |
|--------------------------|-------------------|
| Туре                     | N6WA              |
| Refrigerant              | NH 3 / Freon      |
| kW at +10°C/+40°C        | 330,0             |
| kW at 0°C/+40°C          | 221,9             |
| kW at -5ºC/+40ºC         | 178,3             |
| kW at -10°C/+40°C        | 140,8             |
| kW at -20°C/+40°C        | 82,0              |
| On steel base frame      | ✓                 |
| Pressure safety switches | /                 |
| Hp/Lp/Op                 |                   |
| Pressure gauges          | ✓                 |
| Hp/Lp/Op                 |                   |
| Sight Glass              | ✓                 |
| Sizes                    | 2150x1150x1330 mm |
|                          | (LxWxH)           |
| Stock                    | 1                 |